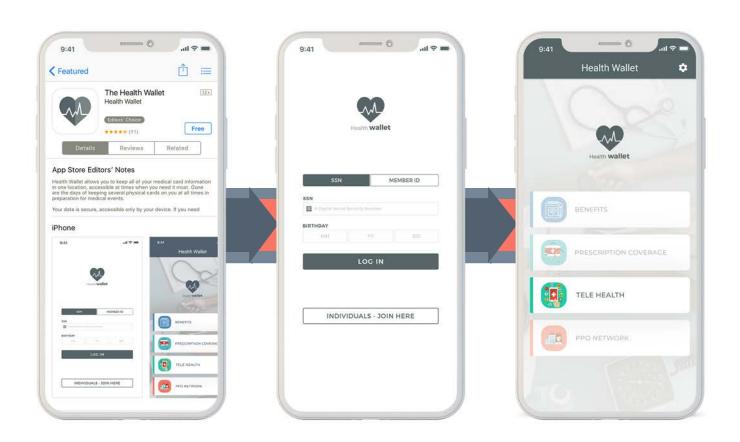

### **HEALTH WALLET AND TELEMEDICINE**

#### HOW TO USE HEALTH WALLET AND TELEMEDICINE

- Go to the Apple App Store or Google Play Store.
- Type in "The Health Wallet".
- Download "The Health Wallet" App.
- Open "The Health Wallet" App.
- ▶ To login, enter your SSN or Member ID, along with your birthday.
- Once logged in, you have the following options: Benefits, Telehealth, Prescription Coverage, PPO Network.
- Click on "Benefits" to access your ID cards and other lines of coverage information.
- To connect for Telemedicine, click on "Telehealth" and it will automatically dial so you can request a consult.
- If it is your first time requesting a consult, you must register yourself first by providing personal information.
- A licensed physician will call you back within 16 minutes on average.